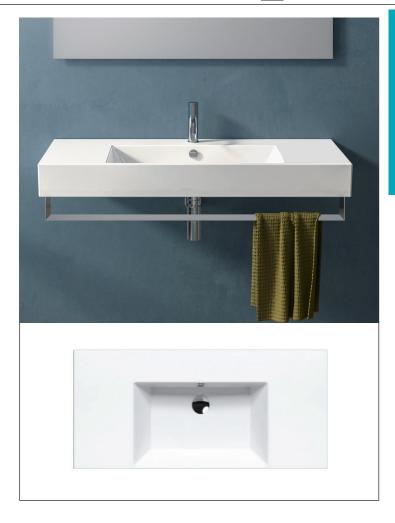

# **FEATURES**

- Single washbasin made of pressure-cast fireclay.
- Cata-glaze, lifetime treatment. A total bacteria-proof barrier.
- Install wall-hung, sit-on or on base cabinet.
- 0 up to 3 faucet holes. Must specify number of holes and hole position.
- ADA compliant when installed to the specific requirements of these regulations.

# **OPTIONS**

 5P12VP Front Towel Rail constructed of brass with chrome finish. L45<sup>3</sup>/<sub>2</sub>"

**SIZE:** W471/4" x D181/2" x H619/64"

SHIP WEIGHT: 77.2 lbs.