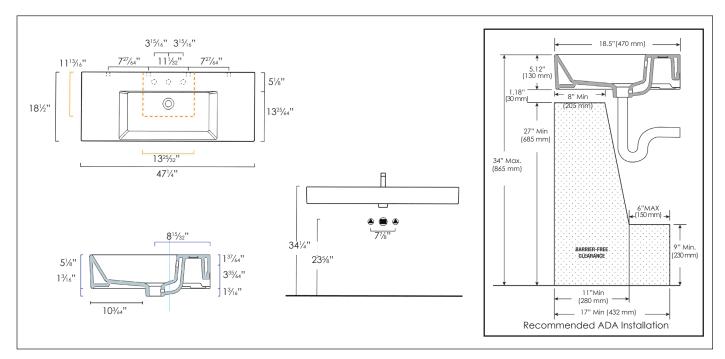

# **OPTIONS**

 5P12VP Front Towel Rail constructed of brass with chrome finish. L45<sup>3</sup>/<sub>2</sub>"

**SIZE:** W471/4" x D181/2" x H619/64"

SHIP WEIGHT: 77.2 lbs.

#### **Faucet Holes**

| 0 |
|---|
| 1 |
| 2 |
| 3 |

Circle location of faucet hole(s) drilling below

**Compliance Certification** - Meets or Exceeds the Following Specifications:

Meets the Americans with Disabilities Act Guidelines and ANSI A117.1 - Accessible and Usable Buildings and Facilities - Check Local Codes. Top of front rim mounted 864mm (34") from finished floor.